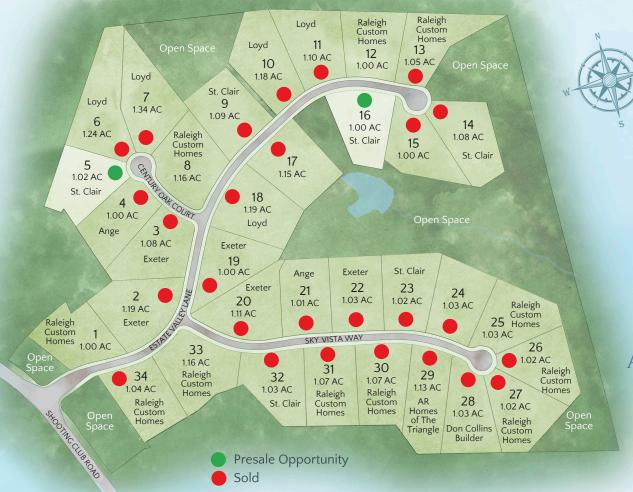

## COMMUNITY PLAN

A grand private entrance opens its gates to a serene setting of blue sky and fresh southern breezes. Beautiful long range views of the rolling countryside grace this property.

Located on Shooting Club Road, just 3 miles North of I-540 off Creedmoor Road

## PRIVATE GATED COMMUNITY

HOMESITES Only 34, 1+ Acre Homesites Meadow and Wooded Views Basement, Pool and Circular Drive Opportunities Many Homesites are Protected by Natural Creeks, Buffers and Valleys

> UTILITIES Natural Gas Community Water Individual Septic

TAXES AND FEES County Taxes Only – No City Taxes HOA Dues Approx. \$125 per Month

AWARD WINNING CUSTOM BUILDERS

An

www.SOUTHERNHILLSESTATES.com 919.926.5510