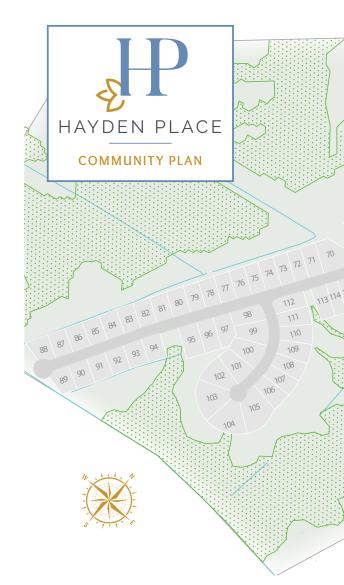

#### Homes & Homesites:

Proposed there will be a total of 183 single-family homes. Hayden Place will include four phases with 30 homesites available in our first phase. Each homesite has been thoughtfully designed with community in mind.