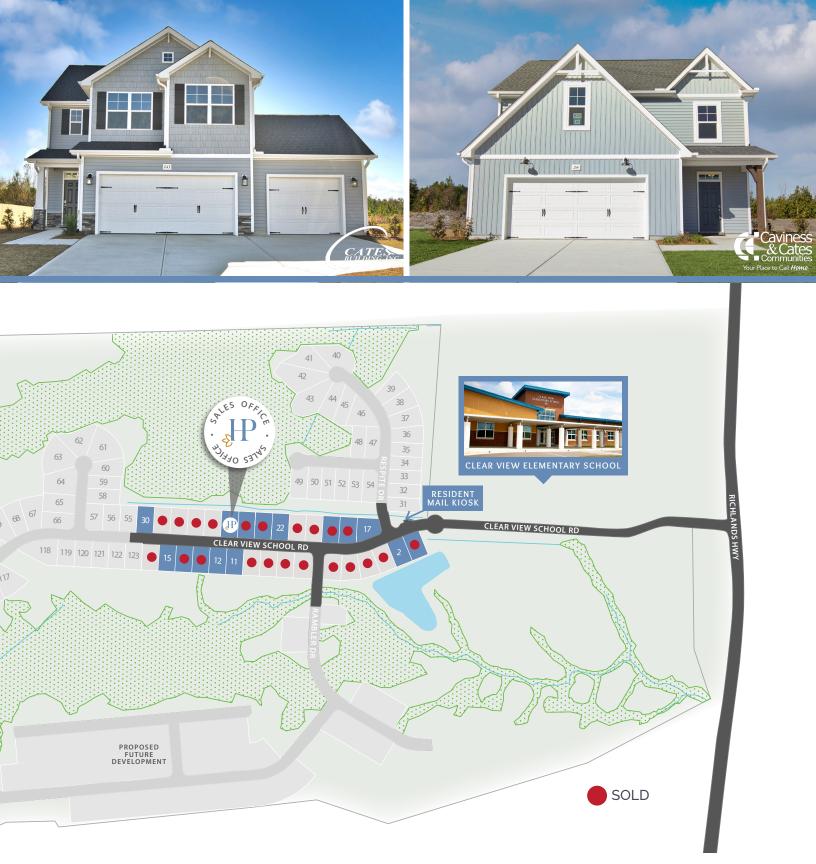

The onsite elementary school, Clear View Elementary, and convenient neighborhood sidewalks make for an easy and safe commute for our youngest residents.

#### Homes & Homesites:

Proposed there will be a total of 183 single-family homes. Hayden Place will include four phases with 30 homesites available in our first phase. Each homesite has been thoughtfully designed with community in mind.