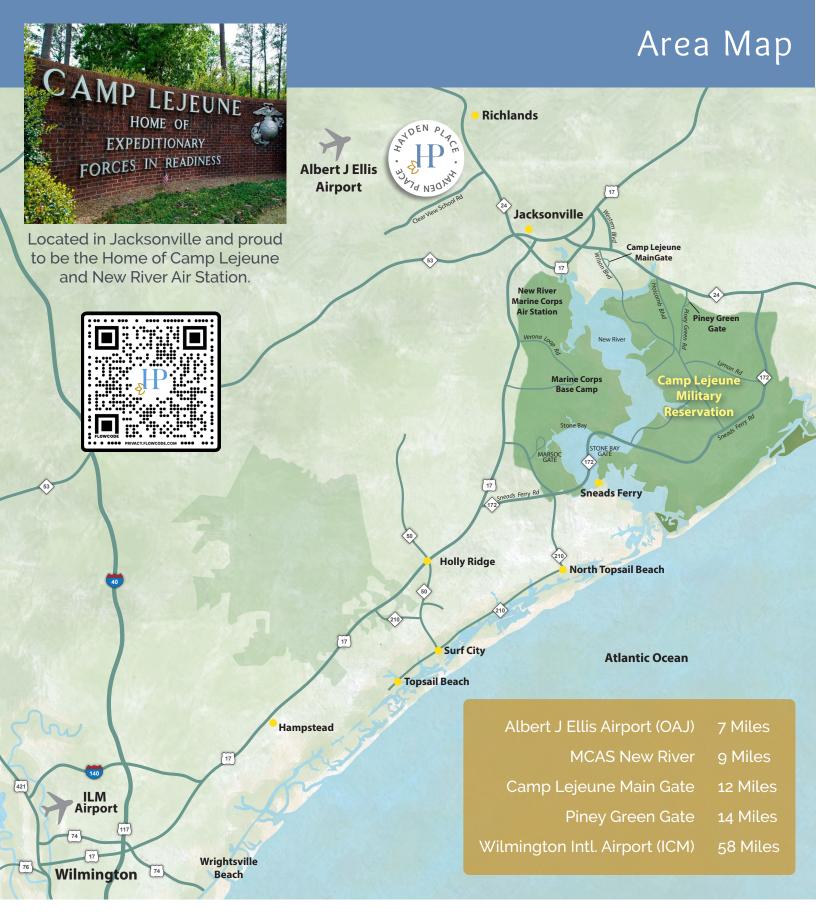

#### Location:

Hayden Place is a new home community located near the beautiful Coast of North Carolina and the heart of Jacksonville. Designed with the residents in mind, Hayden Place offers quality homes built by the area's finest home builders, onsite amenities that call for a staycation, and a location that is second to none. Whether you want to take a quick trip to the beach, explore shops and restaurants full of small-town charm, or enjoy local events, there is always plenty to entertain the whole family.

#### Schools:

Clearview Elementary School, Southwest Middle School, and Southwest High School