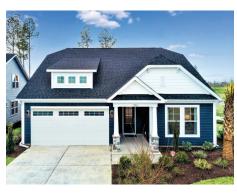

#### The Shorebreak

Model 307 Bedrooms: 2 - 3 Bathroom: 2.5 - 3.5 Square Feet: 1,938 - 2,770