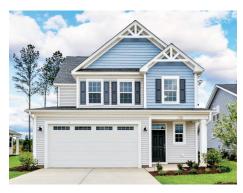

## The Symphony

Model 62100 Bedrooms: 3 - 4 Bathroom: 2.5 Square Feet: 2,174 - 2,306