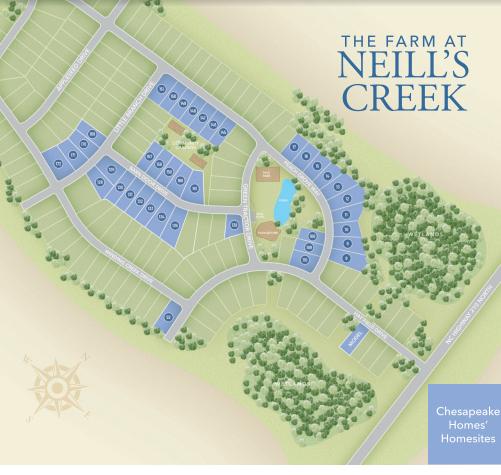

# THE FARM AT NEILL'S CREEK

Are you ready to experience the perfect blend of small-town charm and modern living? Look no further than our newest community, The Farm at Neill's Creek in Lillington, NC! Nestled in the heart of Harnett County, Lillington is the ideal location for those seeking a peaceful community with easy access to the Triangle and surrounding areas. What sets Lillington apart is its locally-owned shops and restaurants in the bustling downtown area. And let's not forget the gorgeous Cape Fear River and numerous parks and recreation options for nature lovers. Come see for yourself why The Farm at Neill's Creek is the place to call home!