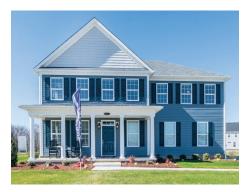

## The Azalea

Model 628 Bedrooms: 5 Bathroom: 3.5 - 4.5 Square Feet: 3,016-3,154