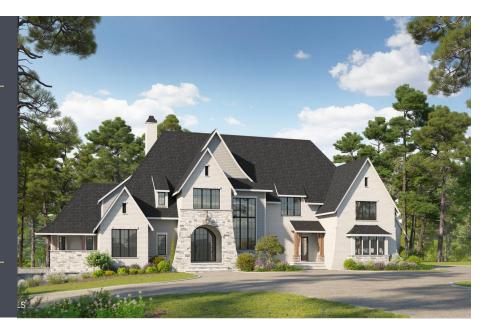

### HOMESITE 15

175 Clear Spring Court Pittsboro. NC 27312

5 Bed | 5 Bath

4677 Square Feet

3 Car Garage

1st Floor Owner Suite

Plan: Creekside Manor

MLS: 10002071

**Built by: Dunning Custom Homes** 

\$2,199,000 / AVAILABLE

#### HOME DESCRIPTION

Modern English Manor on 3+ Acre Homesite in Picturesque Laurel Ridge finely crafted by award winning Dunning Custom Homes. Located just 5 minutes from Chapel Ridge Golf Club and 10 minutes from booming Chatham Park, you get the best of both worlds at Laurel Ridge: scenic living near the Haw River & Jordan Lake w retail & entertainment at Mosaic just minutes away. Large acreage w NO WELL or SEPTIC NEEDED! Optional 1000 sq ft apartment with separate entrance. Photos are representational of a recent build by Dunning Custom Homes.