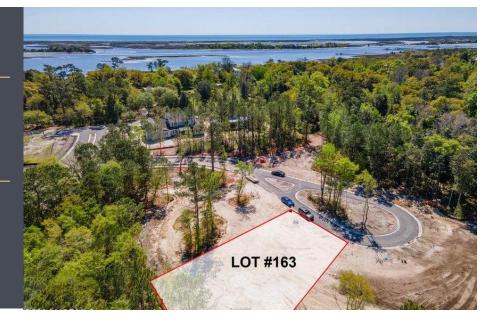

#### HOMESITE 163

3314 Shelter Sound Court Wilmington, 28409

Bed | Bath | Half Bath

Square Feet

MLS: 100435805

Built by: East and Mason Developers LLC

\$315,000 / AVAILABLE

#### HOME DESCRIPTION

Welcome to the Sound Side Residences, these homesites are situated in the new community of East and Mason, one of Wilmington's top new construction neighborhoods. This homesite sits on one of the more desirable homesites backing up to a wooded area in the community along with its location on a private cul-de-sac. This site allows for a flexible building footprint and the opportunity to design your dream home from scratch with one of our three custom builders in the community! With walking trail