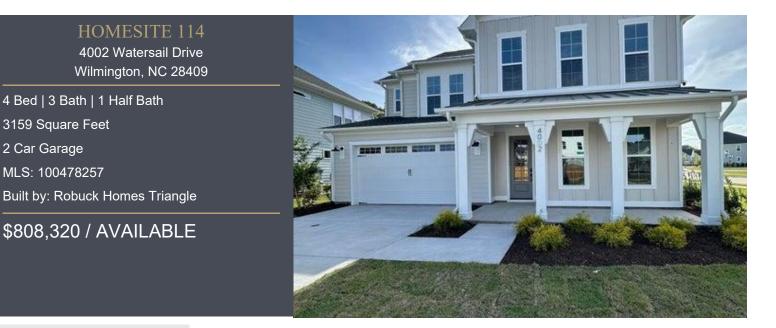

## East and Mason - Westport

Wilmington, NC | Priced: From the Upper \$600s

## HOME DESCRIPTION

COMING SOON! "The Hampton" by Robuck Homes is a stunning two-story residence that boasts an open-concept living space. This home features four bedrooms: a guest suite located on the first floor, a primary suite on the second floor, and two additional bedrooms, complemented by a generous loft and laundry room on the upper level. The first floor welcomes you with a spacious foyer that leads gracefully into the main living room, which seamlessly connects to the kitchen and dining area. Upon entering from the garage, you'll discover a cozy mudroom, a walk-in pantry, and a conveniently situated Tech Room adjacent to the main living space. Situated on a desirable corner lot within the community, residents can enjoy access to walking trails, a swimming pool, and a clubhouse that overlooks the pond. Come visit us today to see why so many people are excited to call East and Mason their home! Contact us to find out more about how you can acquire your dream home in East and Mason.