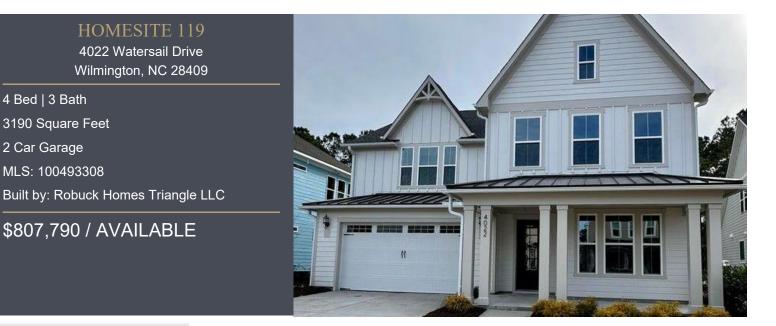

## HOME DESCRIPTION

"The Hampton" Stick elevation by Robuck Homes, a beautifully crafted two-story residence that blends coastal charm with modern elegance in the Westport Collection at East and Mason. This home features an inviting open-concept living area, designed for both comfort and style. On the first floor, you'll find a private guest suite with a full bathroom, perfect for visitors or multi-generational living. The heart of the home--an expansive family, dining, and kitchen area--flows seamlessly together, ideal for entertaining and everyday living. The gourmet kitchen is a true showstopper, featuring soft-close, full-overlay cabinetry, and Frigidaire Professional stainless steel appliances (including a gas cooktop, convection microwave, single wall oven, and dishwasher). The space is elevated further with stunning natural brass pendant lights that illuminate the large kitchen island, making it both a functional and stylish centerpiece. Additional features on the main floor include a mudroom, a spacious pantry, and a Tech Room, offering a perfect nook for remote work or homework stations. Upstairs, retreat to the generous primary suite, complete with luxury finishes and ample space for relaxation. Two additional bedrooms, a versatile loft area, and a convenient upstairs laundry room complete the second floor, offering flexible living for all your needs. Living in East and Mason means more than just a beautiful home--you'll enjoy access to community sidewalks, scenic walking trails, a resort-style swimming pool, and a clubhouse with picturesque pond views. This is one of the last opportunities to own in the coveted Westport Collection. Don't miss your chance to call East and Mason home -- schedule your visit today and discover why so many are excited to join this vibrant community!