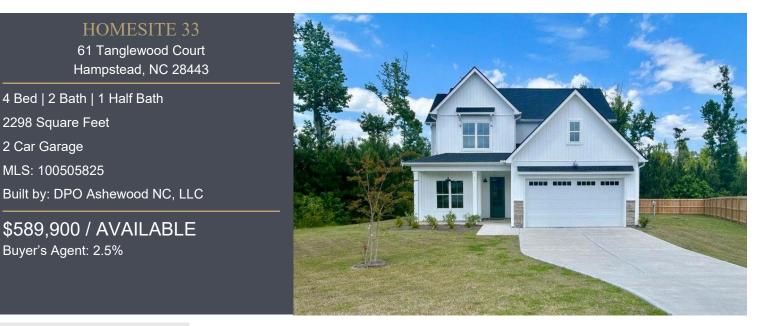

## The Reserve at Ashewood

Hampstead, NC | Priced: \$470s - \$590s

## HOME DESCRIPTION

Builder Model Home now available. Enjoy a beautifully customized, MOVE-IN-READY home in The Reserve at Ashewood loaded with upgrades. Introducing the Beautiful Birchwood Plan! Terrific entertaining spaces and a gourmet kitchen define the first floor, including an airy dining area complete with sky lights. Enjoy a morning coffee on your private rear porch. Upstairs the primary suite is accompanied by three additional bedrooms as well as a fantastic finished storage space for seasonal items. Located within Hampstead, Ashewood is a quick trip from shopping, dining, medical services, fantastic schools and of course the beach! Come discover the custom touches available from JD Signature Homes!