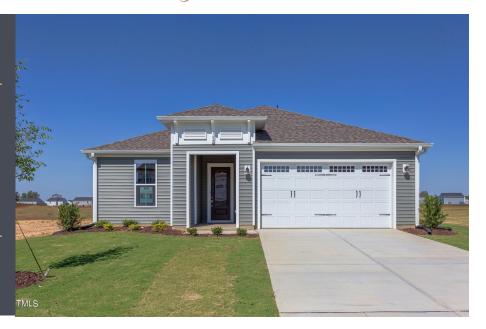

#### HOMESITE 159

104 Barn Door Drive Lillington, NC 27546

4 Bed | 2 Bath

1847 Square Feet

2 Car Garage

Plan: redbud

MLS: 10073263

Built by: Chesapeake Homes

#### HOME DESCRIPTION

A Perfect Retreat for Entertaining and Relaxation Discover the Redbud, a home designed for those who love to entertain and seek peaceful retreats. The spacious kitchen, complete with a pantry and center island, provides ample room for creating delicious culinary masterpieces - even if you're ordering takeout! After dinner, retreat to your personal oasis: the Owner's Suite. With a tray ceiling bedroom and a private bath featuring double sinks and a walk-in shower with a closet combination, it's the ideal hideaway from the everyday. When the weather is beautiful, enjoy the porch that seamlessly flows from the Great Room area. Indulge in the ultimate blend of functionality and luxury with the Redbud home.