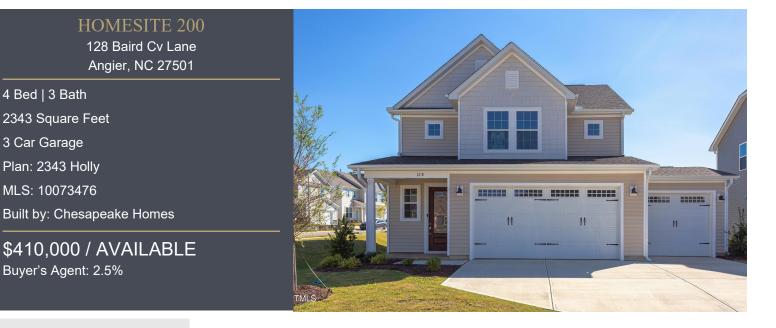

## HOME DESCRIPTION

From the moment you walk into the Holly floorplan, you'll see why Chesapeake Homes has a reputation of creating livable, functional spaces that you and your family will enjoy for years to come. Featuring 2,343 square feet of living space and four bedrooms and two and a half baths, the Holly showcases how form and function works together effortlessly. The open concept layout and large, 9' kitchen island lends

itself to always being the home's gathering place. When you're ready to get outside, enjoy the Carolina blue skies while relaxing on your patio or rear covered porch.

Storage space abounds in the walk-in closets that each bedroom has, so everyone is a winner with ample space. With the option to turn the downstairs powder room into a full bathroom, you can accommodate your guests with privacy and elegance.