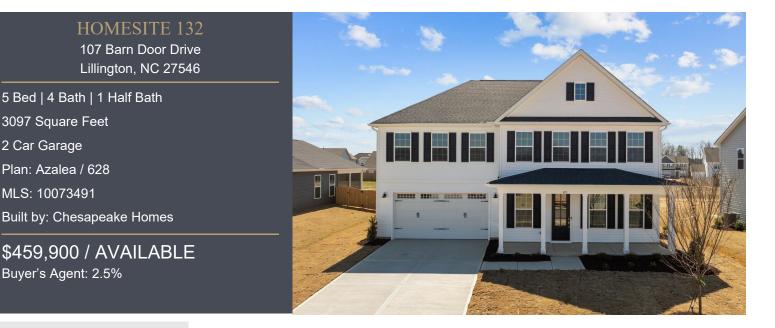

## The Farm at Neills Creek

Lillington, NC | Priced: From Mid \$300s

Move In Ready!

## HOME DESCRIPTION

The Azalea floorplan offers over 3000 square feet of well thought out living. This is 5 bedroom + loft, 4.5 bathroom home with several windows all throughout for excellent natural lighting.