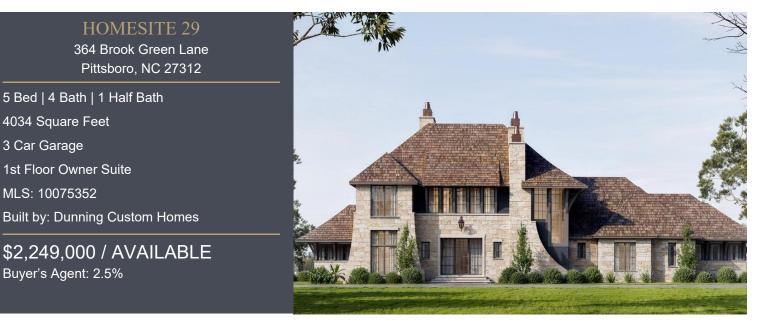

## Laurel Ridge

Pittsboro, NC | Priced: From \$1.5 Million +

Custom Estate Residences

## HOME DESCRIPTION

Modern Manor House presale opportunity in picturesque Laurel Ridge finely crafted by award winning Dunning Custom Homes. Located just 5

minutes from Chapel Ridge Golf Club and 10 minutes from booming Chatham Park, you get the best of both worlds at Laurel Ridge: scenic living near the

Haw River & Jordan Lake w retail & entertainment at Mosaic just minutes away. Large acreage w NO WELL or SEPTIC NEEDED!