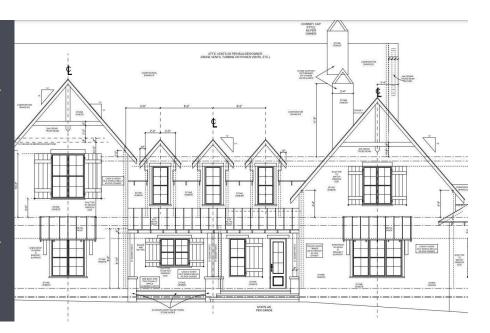

# Custom Estate Residences

429 Brook Green Lane Pittsboro, NC 27312

5 Bed | 4 Bath | 1 Half Bath

4430 Square Feet

2 Car Garage

1st Floor Owner Suite

MLS: 10075379

**Built by: Dunning Custom Homes** 

#### HOME DESCRIPTION

Owner designed presale opportunity in picturesque Laurel Ridge finely crafted by award winning Dunning Custom Homes. Located just 5

minutes from Chapel Ridge Golf Club and 10 minutes from booming Chatham Park, you get the best of both worlds at Laurel Ridge: scenic living near the

Haw River & Jordan Lake w retail & entertainment at Mosaic just minutes away. Large acreage w NO WELL or SEPTIC NEEDED!