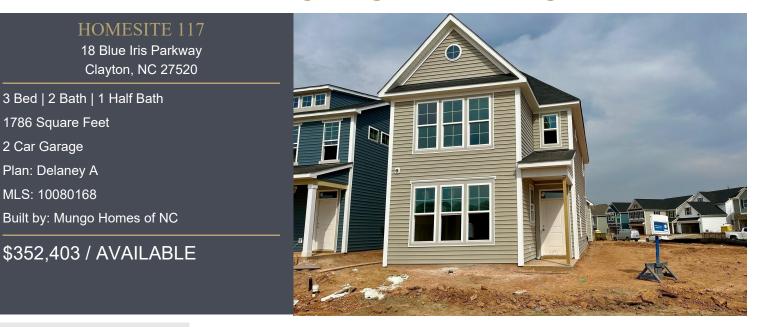

## **Buckhorn Branch**

Clayton, NC | Priced: \$300s to \$500s

Best Selling Clayton Community!

## HOME DESCRIPTION

FRONT ROW SEATS! Enviable end position facing Buckhorn's COMMON GREEN makes this one stand above. Wide open concept design laden with vogue finishes....stunning kitchen with white perimeter cabinets, stained island, tile backsplash and GAS RANGE! Luxe Primary Suite with sunlit wardrobe closet, tray ceiling bedroom, and dual vanity bath with 5' tile shower! Courtyard style backyard with DOUBLE GARAGE! Quick walk to all the neighborhood FUN (pool, pickleball and playground). TOP LOCATION in the heart of INTOWN CLAYTON with schools, shopping, dining, employers and commuting arteries (540 now open!) at your fingertips! Come right up to the front row today!

## CONTACT COMMUNITY

Sales Associate: Brian Nelson (919) 625-7506 | bnelson@mungo.com

Prices, promotions, specifications and community information are subject to change without notice. 05/2025