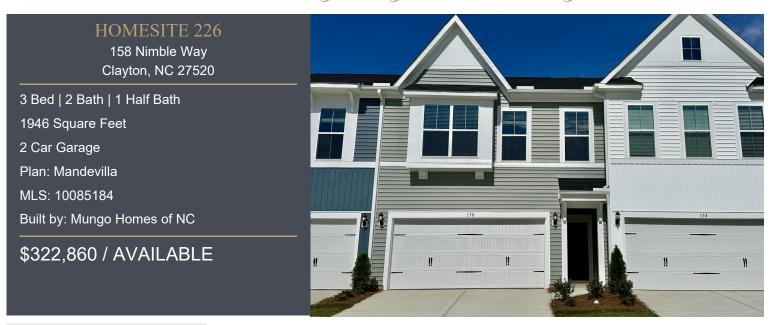

## **Buckhorn Branch**

Clayton, NC | Priced: \$300s to \$500s

## HOME DESCRIPTION

UNCOMMON GOODS! This DOUBLE GARAGE sun drenched townhome lives LARGE with 9' ceilings on both floors! Bright and area Kitchen with off WHITE full overlay cabinetry and massive center isle - seat the whole crowd! 2nd Floor LOFT with built-in window seat floods the hall with natural light. Expansive Primary Suite with XL Bedroom, dual vanity bath, water closet and Texas sized wardrobe closet. Super easy sidewalk stroll to all the neighborhood FUN (pool, pickleball, playground and more!). TOP LOCATION in the heart of INTOWN CLAYTON with schools, shopping, dining, employers and commuting arteries (540 now open!) at your fingertips. Come get acquainted with Clayton's BEST VALUE!