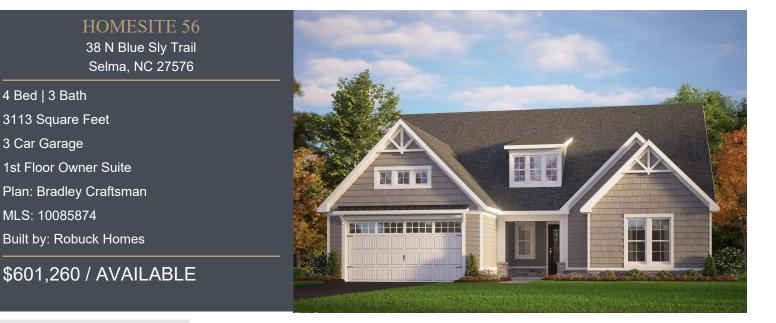

## Baylee Ridge

Clayton, NC | Priced: From \$440s - mid \$600s

Special Closing Cost Incentive

## HOME DESCRIPTION

Presale entered for comp purposes. Our homes are built with 9ft ceilings on BOTH floors, large windows, an open floorplan with large kitchen. The laundry room and all the bedrooms are on the 1st floor. Enjoy having space and separation on the second level with an enclosed Bonus Room/Rec Room and Open Loft - along with two other bedrooms and full bath. This home plan with all of its luxury features and situated on a perfect home site will not be available for long! Age in place in a quality Robuck Home. Energy efficient features include 2x6 construction, radiant barrier and 30-year roof. Baylee Ridge is conveniently located in Johnston County, NC (Selma) approximately 2.4 miles from Flowers Crossroads (Clayton), which offers multiple grocery shopping options, restaurants, gas stations, professional services, an urgent care and more. There are multiple school options available in the area, and the East Triangle YMCA offers year-round activities for kids of all ages.