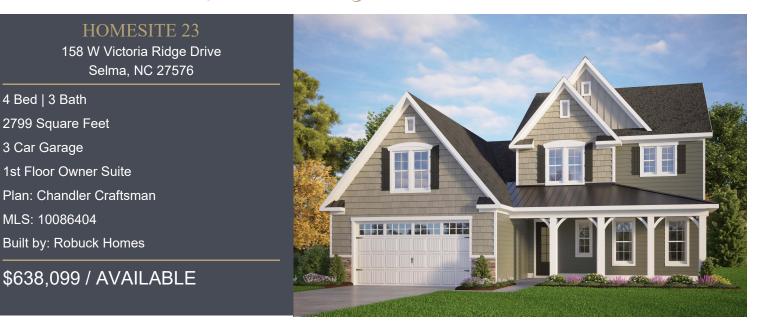

## Baylee Ridge

Clayton, NC | Priced: From \$440s - mid \$600s

Special Closing Cost Incentive

## HOME DESCRIPTION

Presale - Comp Purposes. Baylee Ridge is conveniently located in Johnston County, NC (Selma) approximately 2.4 miles from Flowers Crossroads (Clayton), which offers multiple grocery shopping options, restaurants, gas stations, professional services, an urgent care and more. There are multiple school options available in the area, and the East Triangle YMCA offers year-round activities for kids of all ages.