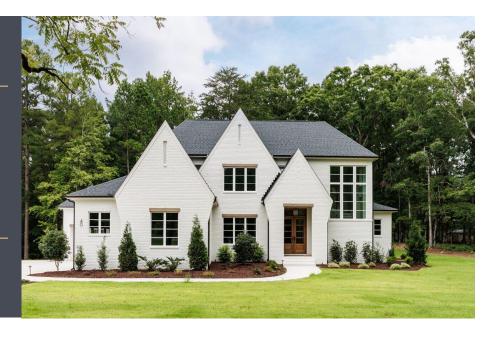

### HOMESITE 10

40 Ridgeline Court Pittsboro, NC 27312

5 Bed | 5 Bath | 2 Half Bath

4471 Square Feet

3 Car Garage

1st Floor Owner Suite

MLS: 10092182

Built by: Poythress Construction Company

#### HOME DESCRIPTION

Modern, bright, transitional on 3+ Acre Homesite in Picturesque Laurel Ridge finely crafted by award winning Poythress Construction Company. Located just 5 minutes from Chapel Ridge Golf Club and 10 minutes from booming Chatham Park, you get the best of both worlds at Laurel Ridge: scenic living near the Haw River & Jordan Lake w retail & entertainment at Mosaic just minutes away. Large acreage w NO WELL or SEPTIC NEEDED! This custom beauty features a bright open two story foyer and elegant open stairway. Private bath in all five bedrooms and a half bath downstairs as well as upstairs. Primary and guest suite on the main as well as a formal dining room and scullery for the ultimate in entertaining. Walk up attic.