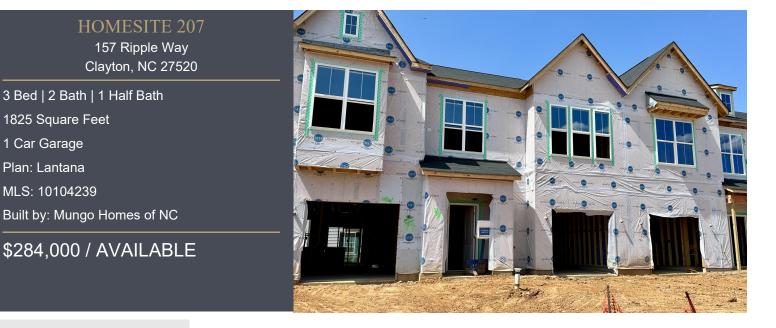

## HOME DESCRIPTION

Affordability and Convenience intersect at Hwys 70 and 42 - Clayton's BEST townhome VALUE is here! Live LARGE in over 1800 square feet with a features list that reads like a dream: 9' CEILINGS on both floors; LVP on entire main; TILE in both full baths; QUARTZ throughout including the stunning kitchen with tile backsplash! Primary Suite was ripped from a home twice this size and includes large bedroom, flex room (office, nursery, exercise - the choice is yours!) and dual vanity bath with separate water closet. HOA handles the heavy lifting with yard and exterior building maintenance included. You go enjoy the neighborhood FUN (pool, pickleball, playground and more!). TOP SHELF LOCATION in the heart of INTOWN CLAYTON puts schools, shopping, dining, employers and commuting arteries (540 now open) at your fingertips. Opportunity is knocking...