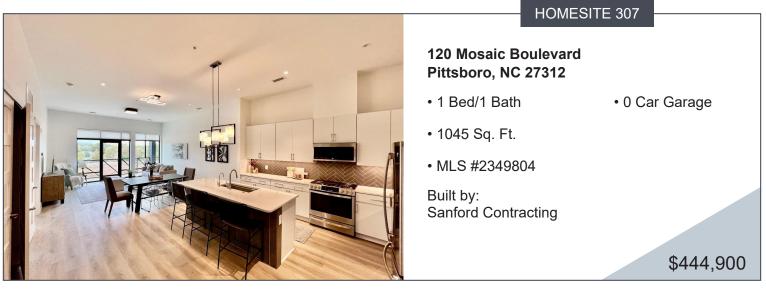

## DESCRIPTION

Investors Welcome! The Opal is Tessera's Large 1 bedroom modern, amenity-rich condominium featuring 2 separate balconies to enjoy views of Mosaic! Interior finishes include soaring 11 ft. ceilings in main living areas highlighted by black-framed windows, luxe kitchens with Quartz countertops, soft-close wood cabinetry, expansive island, Smart appliances, LVP luxury flooring, decorative lighting with mini can lights, bathroom w tile floors & shower, designer bedroom closet, and so much more! Master with private balcony. Parking space is p-9. Storage in basement included.