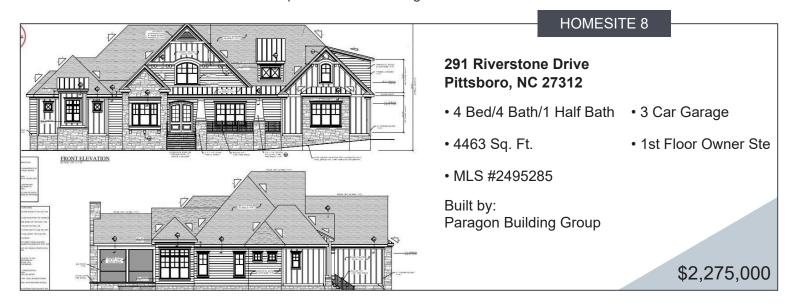

## DESCRIPTION

Presale by Southern Living Custom Builder, Paragon Building Group. Universal Design incorporated into homeowners' custom design plan on expansive 3.5+ acre homesite! Each bedroom features an ensuite or adjacent full bathroom! The elegant gourmet kitchen includes a huge walk-in pantry and expansive central island. Custom details throughout. The primary bathroom is a spa-like retreat with dual vanities, a large walk-in shower and soaking tub. A Sunroom, fireplace, and access to the covered porch complete the primary retreat! 3 Outdoor Living Spaces!