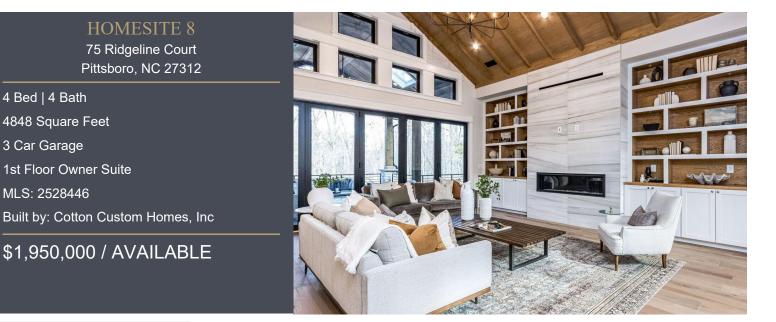

## HOME DESCRIPTION

4 Bed | 4 Bath

3 Car Garage

This High End Contemporary home features Mountain style touches that will have you asking. Is it Colorado or Carolina? Modern design mixed with rustic traditions & a 4+ acre Cul de sac homesite with stunning views of Dry Creek is an award winning combination! Custom Built by Cotton Custom Homes in picturesque Laurel Ridge located just 5 minutes from ChapelRidge Golf Club and 10 minutes from booming Chatham Park, you get the best of both worlds at Laurel Ridge: scenic living near the Haw River and Jordan Lake w retail & entertainment at Mosaic just minutes away. NO WELL or SEPTIC NEEDED! Ranch living but with fully finished walk out basement with theater room, exercise room, and partial 2nd kitchen.